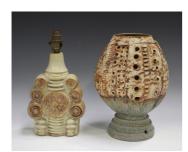

## **LOT 1552**

Two Bernard Rooke studio pottery stoneware lampbases, the first modelled as geometric shapes with abstract detail, height 28.5cm, the second with stylized sea urchin pierced pottery shade, on a stepped foot, height 28cm, both with impressed mark.

## **Condition Report**

1552. Both in generally good condition with no significant damage or repairs. The ovoid lamp has a couple of very minor nicks to highpoints of vertical flanges.

Created: Fri, 23rd July 2021 15:17