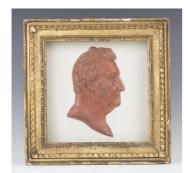

## **LOT 2563**

A Regency relief portrait plaque of a gentleman's head in profile, probably red stained wax, mounted within a period giltwood and gesso glazed frame, 33.5cm x 33.5cm.

Estimate: £200 - £300

## **Condition Report**

2563. The relief appears to be in good order, with just some surface dirt. Edges have some small areas of white paint where the panel appears to have been re-painted. There is a small mark just under his ear, but otherwise appears in good condition. The frame has some overall losses to the gesso around edges and corners.

The relief itself measures 21cm x 13cm, and is on a panel that measures 25.5cm x 25.5cm.

Created: Thu, 15th July 2021 10:48