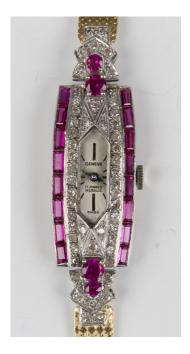

## LOT 1080

A Genève diamond and synthetic ruby set lady's dress bracelet wristwatch with unsigned jewelled movement, the silvered dial detailed 'Geneve 17 Jewels Incabloc Swiss', the case surround set with circular cut diamonds and borders of calibre cut synthetic rubies, the bracelet mountings with further circular cut diamonds and synthetic rubies, fitted with an 18ct yellow gold mesh link bracelet with foldover clasp, detailed '750', case width 1.6cm, total weight 27.5g, total length 17.5cm.