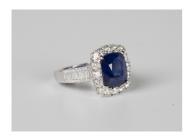

## **LOT 680**

A white gold, sapphire and diamond cluster ring, claw set with the large cushion cut sapphire within a surround of sixteen circular cut diamonds between baguette and circular cut diamond set shoulders, detailed '750', weight 7.6g, sapphire weight approx 5.51ct, total diamond weight approx 1.75ct, ring size approx O1/2.

## **Condition Report**

680. It is a modern ring so essentially the condition is as new, with no damage or repairs. Sapphire is a nice vibrant stone and the diamonds are bright, white and sparkly.

Created: Wed, 30th June 2021 09:32