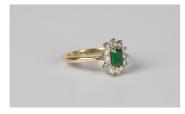

## LOT 704

An 18ct gold, emerald and diamond cluster ring, claw set with the cut cornered rectangular step cut emerald within a surround of twelve circular cut diamonds, weight 4.2g, ring size approx N, with a case.

## **Condition Report**

704. The ring is dirty and would benefit from a professional clean.

The emerald has a slight cloudy appearance, difficult to tell due to dirt quite how included the stone is. Dimensions - length approx 5mm, width approx 4mm.

Diamonds appear to be fairly clear stones and are bright, white and sparkling.

Very minor dent and discolouration to back of shank.

Otherwise ring in generally good condition.

Created: Tue, 29th June 2021 12:16