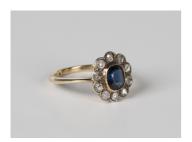

## **LOT 790**

A gold, rose cut diamond and synthetic sapphire oval cluster ring, detailed '18ct', weight 3.4g, ring size approx N1/2, with a case.

Estimate: £150 - £200

## **Condition Report**

790. Synthetic sapphire is of medium to dark colour saturation with heavy wear to the table facet edges. Length 6mm, width 5mm. Some variation of cut to the diamonds, one or two with internal fractures, a couple with small chips to facet edges. Diameters less than 2mm. Ring would benefit from a professional clean. Claws showing signs of wear. Ring otherwise generally in good condition.