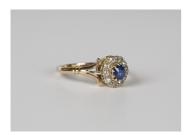

## **LOT 694**

A gold, sapphire and diamond cluster ring, claw set with the cushion cut sapphire within a surround of cushion cut diamonds between split shoulders, detailed '18c', weight 3g, ring size approx Q1/2.

## **Condition Report**

694. The sapphire is of medium colour saturation. It has some minor wear to the table facet edge. Diameter approx 4mm.

Diamonds have one or two internal inclusions.

One or two claws showing signs of wear.

Otherwise ring in generally good condition.

Created: Tue, 29th June 2021 12:10