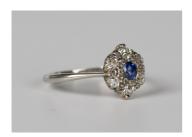

## **LOT 724**

A white gold, sapphire and diamond cluster ring, mounted with a cushion cut sapphire within a surround of six cushion cut diamonds, detailed '18ct', weight 2.3g, ring size approx N.

Estimate: £300 - £400

## **Condition Report**

724. The sapphire has some unevenness of colour, quite noticeable to the centre of the stone. It is generally of pale to medium colour saturation. Colour zoning noticeable under magnification. Diameter approx 2.5mm. Some variation in size to the surrounding diamonds, with one or two internal inclusions. Diameter 2mm approx and below.

Couple of small cracks to the cluster, to the sides of one claw. One or two claws beginning to show signs of wear.

Created: Tue, 29th June 2021 12:01