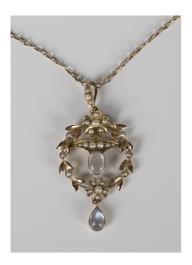

## **LOT 736**

A gold, moonstone and seed pearl pendant, designed as a wreath and two flowerheads with an oval central moonstone and a pear shaped moonstone to the drop, weight 3.1g, length 4.8cm, with a gold neckchain, detailed '9ct', on a cylindrical clasp, weight 2.3g, length 44.5cm.

## **Condition Report**

734. The central section with moonstone and the moonstone drop are probably later additions to the piece. All seed pearls present and appear well matched. There is some thinning to the necklace links in places where it may need attention to ensure the security of the pendant. Clasp in good working order. Overall an attractive pendant, would probably benefit from a professional clean.