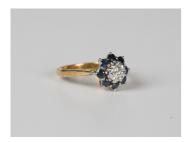

## **LOT 688**

A gold, diamond and sapphire cluster ring, mounted with the circular cut diamond within a surround of eight circular cut sapphires, detailed '18ct', weight 3.6g, ring size approx N1/2, with a case.

## **Condition Report**

688. The diamond has an internal inclusion below the table facet, noticeable under magnification, otherwise a fairly clear stone.

The sapphires are of dark colour saturation, with slight uneveness of colour. One of two sapphires have a few nicks to the table facet edge.

Some minor wear to the back of the shank.

Otherwise ring in generally good condition.

Created: Tue, 29th June 2021 12:09