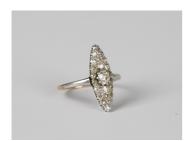

## **LOT 628**

A gold and diamond marquise shaped cluster ring, mounted with the principal cushion cut diamond to the centre, unmarked, weight 3.4g, ring size approx N1/2, with a case.

Estimate: £140 - £180

## **Condition Report**

628. The ring is quite dirty and would benefit from a professional clean.

Principal diamond has a chip between two claws and a few internal inclusions. Surrounding diamonds have a few internal inclusions.

Has been resized in the past. Some minor wear to shank, claws appear to be in good condition.

Created: Mon, 28th June 2021 16:45