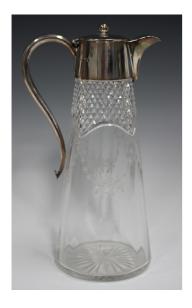

## **LOT 326**

An Edwardian silver mounted, engraved and cut glass claret jug, the tapered cylindrical body with engraved floral garlands beneath a hobnail cut band, Sheffield 1909 by George Wish, height 27cm.

## **Condition Report**

326. Overall good clean condition. Glass in good order with no chips, cracks or repairs. Nice quality engraved decoration. Silver mounts in good order with slight movement to the hinge, but hinge works well and lid fits well. Good clear hallmarks.