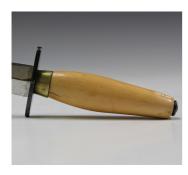

## **LOT 2428**

An unusual Tom Beasley style fighting knife, the blade etched to both sides and detailed 'Hand forged by Tom Beasley, Wilkinson Sword', blade length 14cm, with silver-plated crossguard, brass collar, detailed 'MOLE 19', and ivory grip, with stitched leather scabbard.

## **Condition Report**

2428. The handle has two small hairline cracks and one small surface blemish. The blade has some overall minor surface scratching, but other ok.

Created: Mon, 21st June 2021 15:08