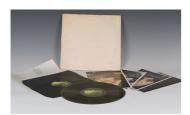

## **LOT 2716**

A small collection of LP records, mainly Beatles, including an early mono numbered pressing of The Beatles 'White' album, including photos and poster (lacking one black inner sleeve).

Estimate: £50 - £100

## **Condition Report**

2716. The sleeves are a bit age toned, scuffed and creased in places, the 'White' album having bumps to corners and deterioration to edges. The records are quite well used with surface scuffs and light scratches.