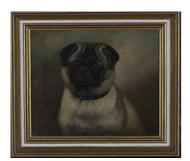

## **LOT 90**

Henry Crowther - 'Roger' (Head Study of a Pug Dog), oil on canvas, signed and dated 1912, 24cm x 29cm, within a gilt frame.

Estimate: £200 - £400