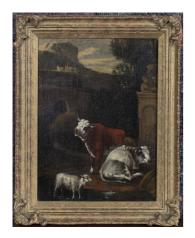

## LOT 5

Continental School - Cattle and Sheep beside a Fountain in the Italian Campana, 18th century oil on canvas, 15cm x 16cm, within a gilt composition frame.

Estimate: £300 - £500

## **Condition Report**

5. Relined, cleaned and restored. UV examination highlights overpainting throughout, including an area near the bridge and touches to details elsewhere. Craquelure throughout but paint appears stable. Minor surface dirt. Varnish dulling in places. Generally however, still presentable. Modern gilt frame is in very good condition, but with minor scuffs to the corner extremities.