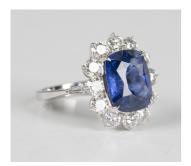

## **LOT 755**

A white gold, sapphire and diamond cluster ring, claw set with a large cushion cut sapphire within a surround of twelve circular cut diamonds, otherwise set with tapered baguette diamond single stone shoulders, detailed '750', weight 7g, ring size approx P, sapphire weight approx 6.10ct, total diamond weight approx 2.31ct, with a case.

## **Condition Report**

755. The sapphire is of medium to pale colour saturation. The sapphire has a few internal inclusions which are not surface reaching. The surrounding diamonds slightly draw colour and there is some variation of colour to them. The diamonds have one or two piqué inclusions. Claws in good condition. Condition as new.