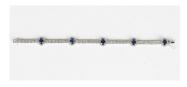

## **LOT 705**

An 18ct white gold, sapphire and diamond bracelet, claw set at intervals with five oval cut sapphire and circular cut diamond clusters between two rows of circular cut diamonds, on a snap clasp, weight 16.5g, length 18.5cm, total sapphire weight approx 5.00ct, total diamond weight approx 5.00ct, with a case.