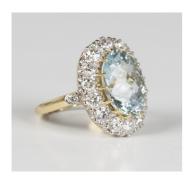

## **LOT 685**

An aquamarine and diamond cluster ring, claw set with an oval rose cut aquamarine within a surround of circular cut diamonds, otherwise set with circular cut diamond single stone shoulders, weight 6.7g, aquamarine weight approx 6.00ct, total diamond weight approx 1.00ct, ring size approx M1/2, with a case.

## **Condition Report**

685. The aquamarine has internal inclusions, with medium to pale colour saturation. There is some wear to the culet point of the aquamarine. The diamonds are attractive white stones with one or two internal inclusions. The ring is of fairly recent manufacture.