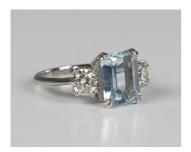

## **LOT 650**

A platinum, aquamarine and diamond three stone ring, claw set with the cut cornered rectangular step cut aquamarine between two circular cut diamonds, weight 5.8g, aquamarine weight approx 2.96ct, total diamond weight approx 1.05ct, ring size approx M1/2, with a case.

## **Condition Report**

650. The aquamarine is of medium to pale colour saturation. The diamonds both have one or two piqué inclusions. The diamonds otherwise slightly draw colour. The ring is generally in good condition.