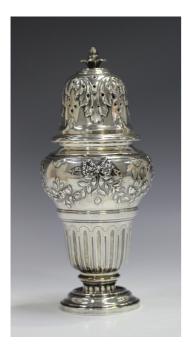

## LOT 432

A Continental silver sugar caster of ogee baluster form with pierced dome cover, decorated in relief with floral festoons, weight 217.6g, height 18.5cm.

Estimate: £80 - £120

## **Condition Report**

432. Generally good condition with no significant damage or repairs. There is however some minor dents to the body on the shoulder. This area also has some more significant wear to it than the rest of the caster, with two of the four small dot roundels on the shoulder panelling worn through to small holes. This is not immediately noticeable. Not apparently marked.