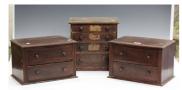

## LOT 2605

A Victorian stained pine table-top collector's chest of four drawers, width 30cm, together with three other small chests and a single drawer box.

Estimate: £50 - £80

## **Condition Report**

2605. The pine chest of four drawers has overall surface scuffs and wear.

The chest of eight drawers has some slightly stiff drawers and overall surface scratches.

The pair of chests, which would have originally been jewellery drawers from a dressing table, have overall surface scuffs, wear and some minor surface dirt. Also one of them has a later applied hardboard back panel.