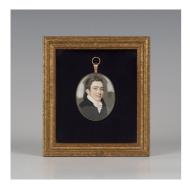

## **LOT 2643**

Circle of John Smart - an oval miniature half-length portrait of a gentleman, watercolour on ivory, within a gold frame,  $5.3 \, \text{cm} \times 4.3 \, \text{cm}$ , within a later gilt glazed case.

## **Condition Report**

2643. The portrait and pendant mount are glazed and cased in a later frame, so it is uninspected out of the frame. The portrait itself has a shiny patch of something on the surface to the right of the face and this area of the background is slightly dried out, with minor surface cracks to the paint. Also two small surface cracks just above his hair and some overall slight fading.