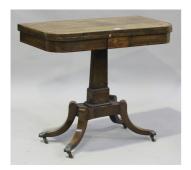

## **LOT 2102**

A Regency rosewood fold-over card table with boxwood line inlaid borders, height 77cm, width 91.5cm, depth 45cm (some faults).

Estimate: £50 - £80

## **Condition Report**

2102. Small piece of veneer missing to front edge, also some raised sections of veneer. Slight shrinkage of top, so the flaps don't quite meet perfectly at front edge. Two of the legs have a bit of gapping where the veneer has come away from the curved surface of the legs. Otherwise reasonably good order.