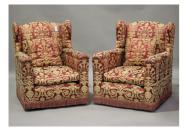

## LOT 2220

A modern Knole style three-piece suite, upholstered in claret and gilt decorated damask, comprising a settee, height 98cm, width 180cm, depth 100cm, and a pair of wing back armchairs, height 92cm, width 78cm.

## **Condition Report**

2220. Both of the hinged wings on the sofa are detached, with one having had both hinges damaged and in need of replacing. Otherwise the frames are solid and stable. The fabric is reasonably clean but with some surface dirt to the arms of the armchairs.