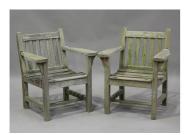

## **LOT 2168**

A pair of late 20th century slatted wooden garden armchairs, height 85cm, width 71cm, depth 64cm, together with a pair of garden tables, height 48cm, length 115cm, depth 53cm.

Estimate: £50 - £80

## **Condition Report**

2168. Armchairs - quite weathered and a few small cracks to the frames. Also an arm joint on each chair is loose having had the join worn and broken. A couple of the seat slats are a little loose, but generally quite solid. The two tables similarly weathered and slightly loosely jointed.