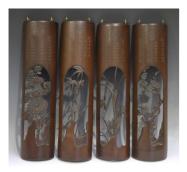

### LOT 1252

A set of four Chinese bamboo hanging wall panels, each carved and pierced with a floral panel comprising narcissus, chrysanthemum, bamboo and prunus beneath lines of text and character roundel, length 45cm, together with three bamboo brushpots, each

#### **Condition Report**

1252. Four panels - in generally good condition but with minor chips to pierced work.

Tall brush pot - two vertical splits, otherwise ok.

Larger brush pot of remaining 2 - in good condition with incised 6 character mark to side.