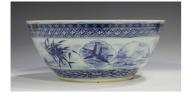

## LOT 1108

A Chinese blue and white porcelain punch bowl, mark of Kangxi but late 19th century, the exterior painted with panels of birds, figures, fish and flowers, the interior with figural panel beneath a butterfly and foliage rim, underglaze blue pseudo six

## **Condition Report**

1108. Two 14cm cracks to the rim running diagonally and meeting an approx 30cm horizontal crack with some rivets to the exterior along the crack lines. Typical light surface scratches and wear and minor glaze blemishes.