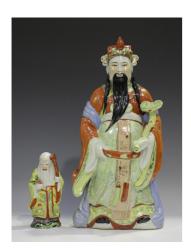

## **LOT 1030**

A Chinese porcelain figure of an immortal, mid-20th century, modelled standing wearing a long robe and holding a ruyi sceptre, height 47.5cm, together with a smaller figure of Shoulao, height 19cm.

## **Condition Report**

1030. Large figure - in good condition overall with no significant damage or repairs. Typical light wear to enamels and gilding.

Smaller figure of Shoulao - generally in good condition with no significant damage or repairs.