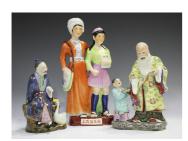

## **LOT 1028**

A Chinese famille rose porcelain figure group, mid-20th century, modelled as Shoulao and boy attendant, height 25cm (faults), together with a similar figure of a seated gentleman with a goose, height 20.5cm (glued finger), and a figure group of a sch

## **Condition Report**

1028. Shoulao - missing right hand and end of scroll, small chip to corner of scroll at other end, rest of figure group in generally good order.

Seated figure - broken and repaired left index finger and re-glued right foot, otherwise generally in good order. Other group - In good condition overall with no cracks, chips or restoration.