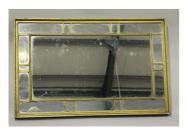

## **LOT 2198**

A late 19th century gilt composition sectional wall mirror with a beaded frame,  $66 \text{cm} \times 105 \text{cm}$  (re-gilded).

Estimate: £80 - £120

## **Condition Report**

2198. There are a few areas of surface loss to the frame and some areas of loss that have been covered by the repainting. The frame is otherwise in reasonable condition but the repainting is not particularly well done and would not want to describe it as re-gilding rather just repainted in gold paint.