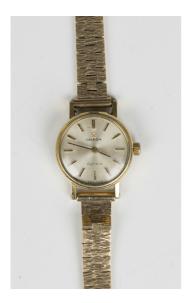

## LOT 1043

An Omega gilt metal fronted and steel backed lady's wristwatch, the signed silvered dial with baton hour markers, case diameter 2cm, on an associated 9ct gold tapered brick link bracelet with a foldover clasp, total length 18.5cm, total weight 21.4g.