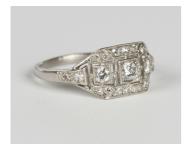

## LOT 569

A diamond ring, mounted with the principal circular cut diamond within an openwork surround, set with circular cut diamonds, between diamond set two stone shoulders, unmarked, weight 3.7g, ring size approx L, with a case.

## **Condition Report**

569. Light surface scratches and wear. Shank is very slightly misshapen and shank interior has a relatively rough textured finish. Side diamonds have black inclusions, only visible under magnification. Diamonds face up white and bright with good clarity. Central diamond diameter approx 3mm, depth approx 2.5mm.