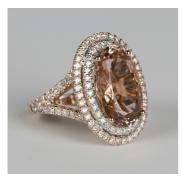

## **LOT 610**

A 14ct rose gold, peach morganite and diamond oval cluster ring, claw set with an oval cut peach morganite within a two row surround of circular cut diamonds between diamond set 'V' shaped shoulders, detailed '14K' 'ADG', weight 8.8g, ring size approx N, peach morganite weight approx 7.10ct, total diamond weight approx 1.25ct, head of ring 2.3cm and 1.7cm, with a case.

## **Condition Report**

610. There are a few tiny nibbles to morganite girdle and a tiny nick to the table only noticeable under magnification. The diamonds appear to be bright white stones. The ring is modern so condition as new, apart from the tiny imperfections mentioned. Peach morganite, length approx 1.6cm, width approx 1cm.