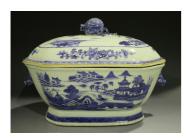

## **LOT 1280**

A Chinese blue and white export porcelain soup tureen and cover, Qianlong period, the top and sides painted with coastal landscapes, all beneath a pomegranate finial, height 22.5cm, length 33cm.