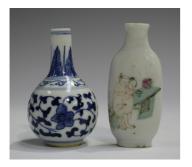

#### LOT 1278

A Chinese famille rose porcelain snuff bottle, early 20th century, each side painted with an erotic scene of a couple in amorous embrace, height 7.6cm, together with a Chinese blue and white porcelain snuff bottle, late 19th century, painted with lotus and scrolling tendrils, height 7.5cm.

### **Condition Report**

Famille rose snuff bottle - There is a shallow chip to one side in the lower part of the image - non table side - otherwise typical surface scratches and wear to glaze and some wear to enamels, no cracks or restoration. Blue and white snuff bottle - In good condition overall with no cracks, chips or restoration.