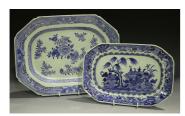

## **LOT 1270**

A Chinese blue and white export porcelain meat plate, Qianlong period, painted with flowers, length 32.3cm, together with a smaller blue and white export porcelain meat dish, Qianlong period, painted with precious vessels, peony and willow, length 25.8cm (minor chip and glaze fritting to rim).

## **Condition Report**

Larger - in good condition overall, no chips, cracks or restoration. Typical light surface scratches and wear. Smaller - minor chips/fritting to rim and typical surface scratches and wear. Otherwise no cracks or restoration.