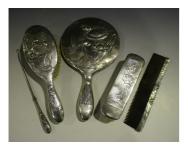

### LOT 401

An early 20th century Chinese silver mounted five-piece dressing table set, each piece embossed with lotus on a stippled ground, comprising hand mirror, hairbrush, clothes brush, comb and button hook, length of mirror 27cm.

#### **Condition Report**

Mirror - ugly solder repair to whole circumference of mirror, this circumference also has a lot of dents and misshaping. Back of mirror otherwise with minor typical dents and surface wear.

Comb - silver badly split in 2 places through central lotus leaf.

Button hook - ugly solder repair to base of handle, top end of handle badly dented.

Rectangular brush - small dent to one end, some tiny solder repairs to side.

Oval brush - 2 tiny splits to side edge of silver by bristles, lots of dents around edge of bristles with minor misshaping, dent to handle.

Created: Tue, 24th November 2020 15:09