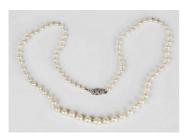

## **LOT 738**

A single row necklace of graduated cultured pearls on a white gold, platinum and diamond set oval clasp, mounted with a central cushion cut diamond within a surround of four rose cut diamonds, length of clasp 1.3cm, total length 50cm.

Estimate: £70 - £100

## **Condition Report**

The diamonds to the clasp all slightly draw colour and have a few internal inclusions. The principal diamond has an inclusion beneath the table facet that breaks the surface of the stone. The graduated pearls have variation of shape, slight variation of colour and lustre.

Would benefit from re-stringing.

Created: Mon, 23rd November 2020 15:16