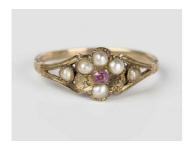

## **LOT 727**

A Victorian gold ring, mounted with a central pink sapphire within a surround of half-pearls between half-pearl set shoulders, weight 1.5g, ring size approx P (two half-pearls lacking).

Estimate: £60 - £90

## **Condition Report**

Pink sapphire looks to be a replacement gemstone. Some of the surrounding claws are worn down. Some of the remaining six pearls have surface blemishes (two half pearls missing). Glazed locket compartment to back of ring missing glazing. Overall rather tarnished. Unmarked. Would benefit from cleaning.