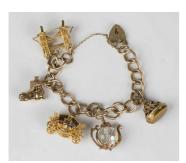

## **LOT 690**

A 9ct gold curb link bracelet on a 9ct gold heart shaped padlock clasp, fitted with five pendants and charms, comprising a 9ct gold Tower Bridge, a 9ct gold shoe house, a 9ct gold coach, a 9ct gold mounted faceted glass teapot and a 9ct gold mounted tiger's eye fob, total weight 68.6g, length 18cm.

## **Condition Report**

Tower Bridge - only one side of bridge is operational, bottom panel a bit bent.

Shoe house - opens to reveal 4 coloured figures, catch is tight.

Coach - set with a row of 3 synthetic gems to either side, wheels turn, overall good.

Teapot - in good condition.

fob - in good condition.

Bracelet - in good condition overall, padlock closes properly.

Created: Mon, 23rd November 2020 12:53