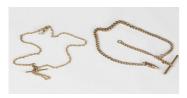

## **LOT 683**

A 9ct gold graduated curblink watch Albert chain, fitted with a 9ct gold swivel and T-bar, total weight 23g, length 35cm, and a gold oval link watch Albert chain, fitted with a T-bar and swivel, total weight 12.5g, length 39cm.

## **Condition Report**

Curblink - links are rather worn, hallmarks barely apparent. T-bar in good condition, swivel is broken. Oval link - swivel shows signs of wear, T-bar in good condition but connected to chain by a base metal link. Otherwise in good condition.