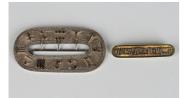

## LOT 656

A gold brooch, decorated with the twelve signs of the zodiac (the base metal hook of the clasp is a later replacement), weight 6.7g, width 5.4cm, with a case, and a silver oval buckle, decorated with the twelve signs of the zodiac, weight 20.8g, width 7.3cm.

## **Condition Report**

Zodiac brooch - gold test mark at the back, note base metal pin and soldered hook to clasp. Front of brooch in good condition.

Buckle - test mark to back, otherwise in good condition.