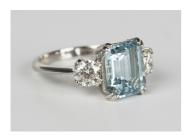

## **LOT 660**

A platinum, aquamarine and diamond ring, claw set with a rectangular cut aquamarine between diamond set single stone shoulders, detailed 'Platinum', weight 5.7g, ring size approx M1/2, aquamarine weight approx 3.00ct, total diamond weight approx 1.00ct, with a case.

## **Condition Report**

660. The aquamarine is of medium to pale colour saturation and exhibits characteristic shower of rain inclusions, the diamonds slightly draw colour and have a few pique inclusions, otherwise condition as new.