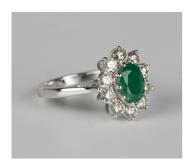

## **LOT 655**

A white gold, emerald and diamond cluster ring, claw set with an oval cut emerald within a surround of circular cut diamonds, detailed '750', weight 5.3g, ring size approx N, emerald weight approx 1.20ct, total diamond weight approx 1.00ct.

## **Condition Report**

655. The emerald is of medium to pale colour saturation and is heavily included, the surrounding diamonds are drawing colour, most have a few pique inclusions, otherwise condition as new.