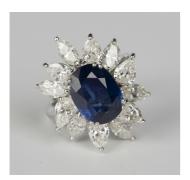

## **LOT 600**

A sapphire and diamond ring, claw set with the oval cut sapphire within a surround of twelve alternating marquise and pear shaped diamonds in an abstract flowerhead shaped design, sizing beads to the band, weight 9g, ring size approx G1/2.

## **Condition Report**

600. The sapphire is of medium colour saturation and exhibits uneven colour saturation to the banding, the diamonds look to be attractive clear white stones, the ring is in generally good condition.