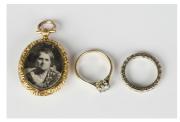

## LOT 591

A gold and colourless gem set eternity ring, detailed '9ct Syn Spinel', weight 2.6g, ring size approx L, a 9ct gold and light blue gem set solitaire ring, weight 1.8g, ring size approx M1/2, a gold mounted oval pendant locket with a decorated surround, detailed '9ct', and a sizing band, detailed '9ct'.

## **Condition Report**

591. Eternity ring  $\clubsuit$  stones are very rubbed. Solitaire ring  $\diamondsuit$  a bit worn to the underside where it has been in contact with other rings. Locket  $\diamondsuit$  in good condition.