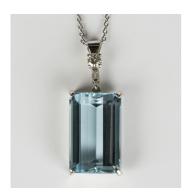

## **LOT 590**

A platinum, aquamarine and diamond pendant, claw set with a rectangular cut aquamarine and a diamond set surmount, with a neckchain, unmarked, total weight 14.5g, length of pendant 3.7cm, length of chain 51.5cm, aquamarine weight approx 23.00ct, with a case.

## **Condition Report**

590. The aquamarine is of medium colour saturation, one or two tiny nicks to facet edges and the edge of the stone, the diamonds slightly draw colour but look to be clear stones, otherwise good condition as new.