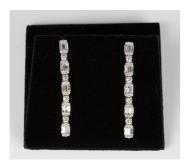

## **LOT 573**

A pair of white gold and diamond pendant earrings, each mounted with a row of baguette and circular cut diamonds, with post and white gold mounted rubber butterfly fittings, detailed 'K18', total weight 3.8g, length 4cm, total diamond weight approx 1.60ct, with a case.