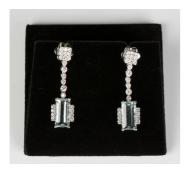

## **LOT 557**

A pair of white gold, aquamarine and diamond pendant earrings, each drop claw set with a rectangular cut aquamarine between diamond set four stone sides, with a row of six circular cut diamonds above and a diamond set nine stone square shaped surmount, with post and butterfly fittings, detailed '750', total weight 7.1g, length 3.3cm, total aquamarine weight approx 4.63ct, total diamond weight approx 0.83ct, with a case.